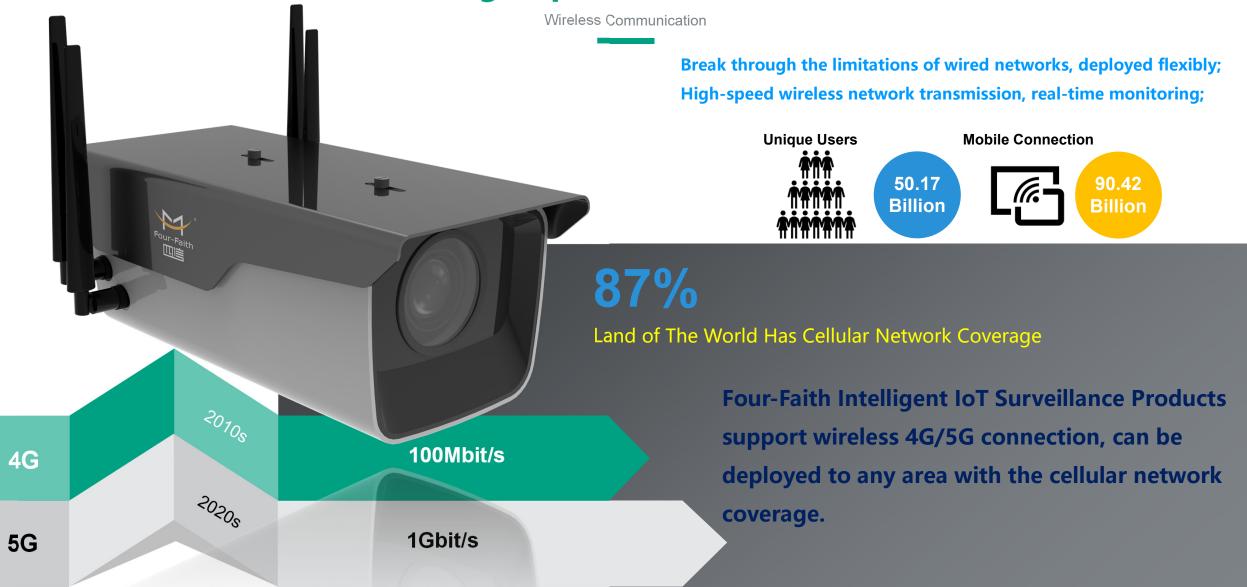

e Reading      | Al Camera                                                         | Special Al Analysis for Io |
|               | People Counting          | Special AI Analysis for Smart<br>Power & Fire Protection Industry |                            |
|               |                          | Cloud Platform 2.0                                                |                            |

In the next few years, Four-Faith will vigorously develop our Intelligent IoT Surveillance System. By integrate Data + Video + AI + 4G/5G, Four-Faith is aiming to create the most advanced IoT monitoring solution, bringing the IoT industry into an intelligent visual monitoring era.



# **PRODUCT FEATURES**

Four-Faith Intelligent IoT Surveillance Solution



#### 4G/5G High-speed Cellular Network





# IoT Interface Integration, Highly customizable

oT Integration





















Four-Faith is the M2M wireless communication expert in the IoT industry, with more than 10 years' experience, we are confident to conquer any complex IoT challenge.

Four-Faith products can be integrated with most common IoT interface such as RS232, RS485, I/O, Relay, Analog Input and so on. With built-in IoT protocols such as Modbus, MQTT, etc., Four-Faith provides an all-in-one IoT surveillance solution to save your resource at the same time improve the system integration.















### **Al** Image Recognition

Artificial Intelligence



#### **People Counting**

Turn your traffic data into powerful insights









The Four-Faith Intelligent **Algorithm Team is committed** to developing indu