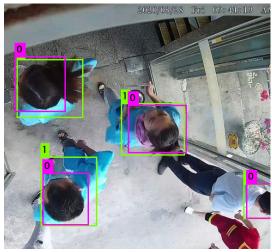

#### **People Counting**

Turn your traffic data into powerful insights

The Four-Faith Intelligent **Algorithm Team is committed** to developing industry-level image recognition technology for IoT industry. Currently, the **People Counting and Water Gauge Reading algorithms has** been completed, and several industry-level algorithms are in the implementation stage.