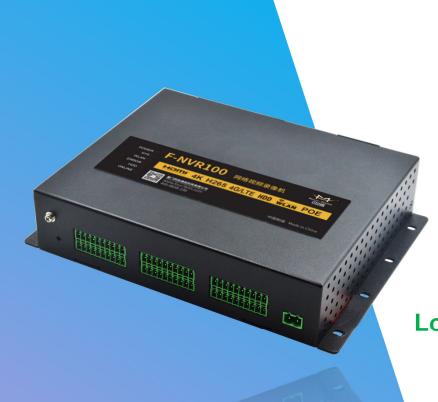

#### F-NVR100 Network Video Recorder

F-NVR100-8C, F-NVR100-8C8P

**Compact Design** 

Suitable for most distribution or switch box, 1 x 2.5" HDD or SSD slot

**Various Interfaces** 

3 x serial port, 8 x analog input, 6 x I/O, 2 x relay, etc.

**PoE Power Supply** 

8 x PoE port, support 802.3AF, 802.3AT

**Low Power-Consumption** 

Data collecting can be running independently without power on the video module

F-NVR100 in an 8-channel industrial level IoT network video recorder. It supports up to 8 channels HD IP video input and 8 PoE power supply (Optional), up to 4TB HDD capability. What's more, it can be integrated with 4G or 5G cellular module inside.