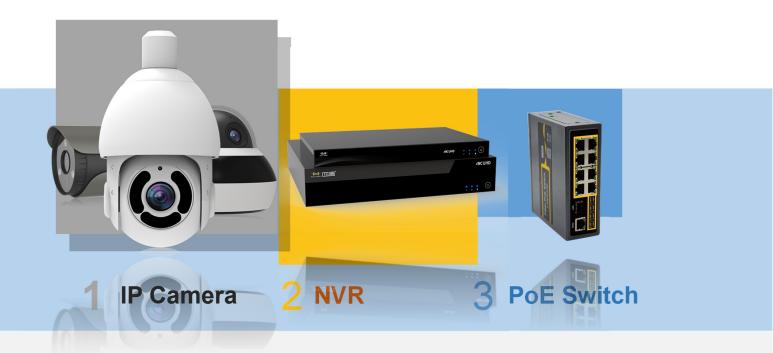

#### **PRODUCT INTRODUCTION**

Four-Faith Intelligent IoT Surveillance Solution

Four-Faith has a comprehensive range of security surveillance devices and solution, including various Bullet & Dome Cameras, mini to large size NVRs, 4-32 Ports PoE Switches, Cloud Platform, PC software and APP. With the Four-Faith 4G/5G Wireless IoT products, users can set up an all-in-one Intelligent IoT Surveillance System.