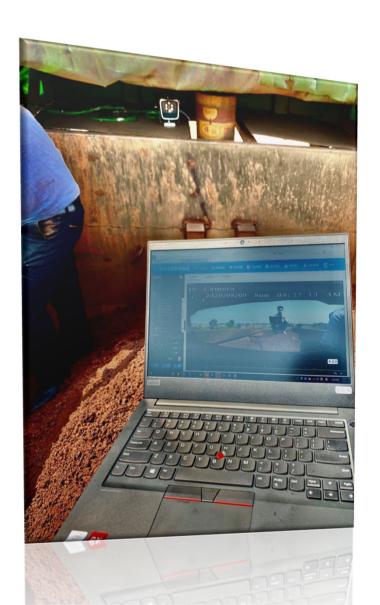

rveillance









#### **Unmanned Monitoring Applications**

The camera can be customized to add various IoT interface, act as a traditional data transfer unit. It can transfer data at the same time deliver the on-site image.

#### **IoT Project Applications**

Suitable for different IoT monitoring projects, such as Fire Auto-alarm System, Disaster Alarm System, etc., cooperate with other IoT equipment to build intelligent IoT system.

#### **Security Monitoring Applications**

Traditional video surveillance system, monitoring indoor and outdoor locations, factories, residential areas, office, etc.

#### **Special Industry Applications**

Some special industries require specific protocol and standard, such as GB28181, can be integrated into the camera.

# **Cargo Monitoring Project**







# Riverway/Hydropower Station Monitoring Project











# THANK YOU!

# THE END

Xiamen Four-Faith Communication Technology Co., Ltd.

Tel: +86-592-5907276 5907277

Fax: +86-592-5912735

E-mail: info@four-faith.com

Website: <a href="https://en.four-faith.com">https://en.four-faith.com</a>