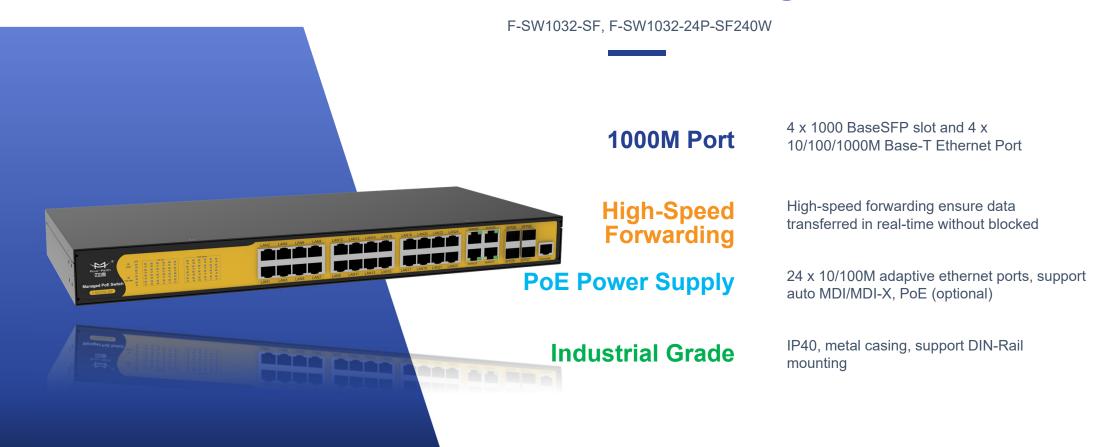

# F-SW1032 Industrial Unmanaged Switch

F-SW1032 is an unmanaged industrial ethernet switch. It can be used for connecting multiple servers, hubs, repeaters and devices provides long distance data and power (PoE version) transmission.