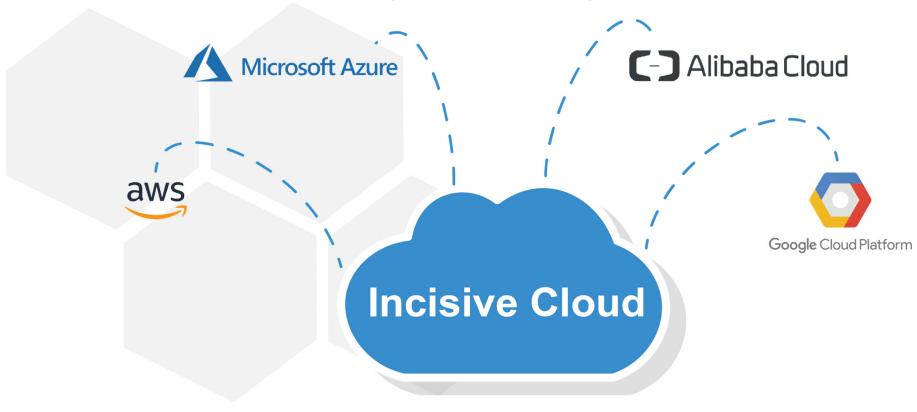

#### **Incisive Cloud** Video Platform

Incisive Cloud Management Platform allows users to monitor and manage all the cameras and NVRs remotely from the PC browser. Also, it provides video playback, log management, alarm management, user management, etc.