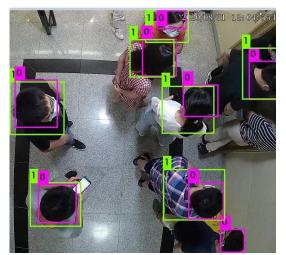

#### **People Counting**

Turn your traffic data into powerful insights

The Four-Faith Intelligent **Algorithm Team is committed** to developing industry-level image recognition technology for IoT industry. Currently, the **People Counting and Water Gauge Reading algorithms has** been completed, and several industry-level algorithms are in the implementation stage.