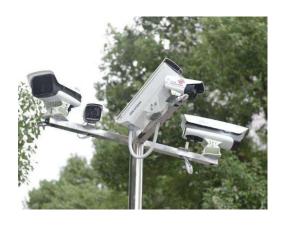

#### **PRODUCT INTRODUCTION**

Four-Faith Intelligent IoT Surveillance Solution

Four-Faith has a comprehensive range of security surveillance devices and solution, including various Bullet & Dome Cameras, mini to large size NVRs, 4-32 Ports PoE Switches, Cloud Platform, PC software and APP. With the Four-Faith 4G/5G Wireless IoT products, users can set up an all-in-one Intelligent IoT Surveillance System.

#### **Security Monitoring Applications**

Traditional video surveillance system, monitoring indoor and outdoor locations, factories, residential areas, office, etc.