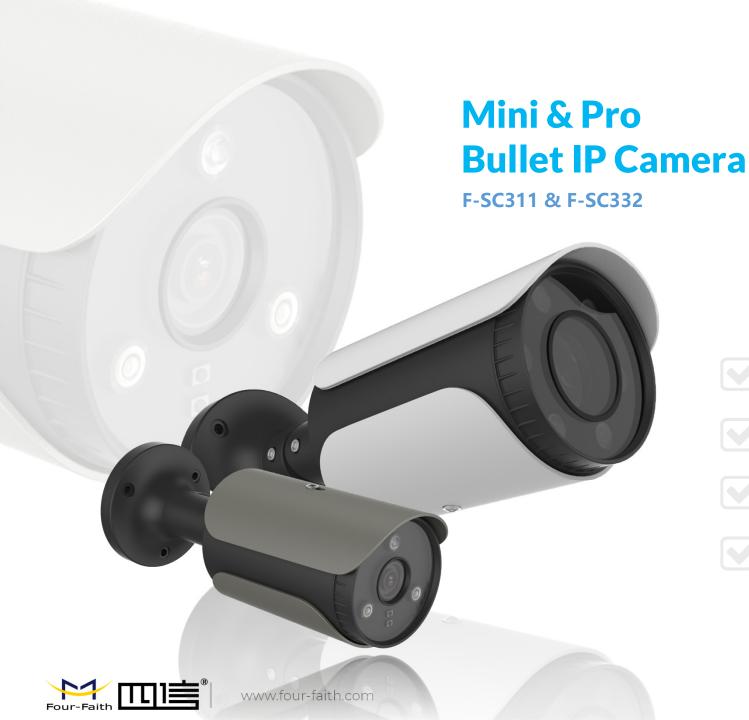

3 sets of IR LED lights, night-vision distance up to 150m

F-SC311 & F-SC332 are the mini & pro size bullet camera, users can choose fixed, 3X or 4X lens. It can be customized to add multiple IoT interfaces.

Streamline Design

Suitable for both indoor & outdoor environment

**Customizable IoT Interface** 

Serial ports, I/O, relay & audio interfaces (optional)

MicroSD Slot

Recording videos without using an NVR

IR Night-Vision

Deliver clear image in low light or no light environment