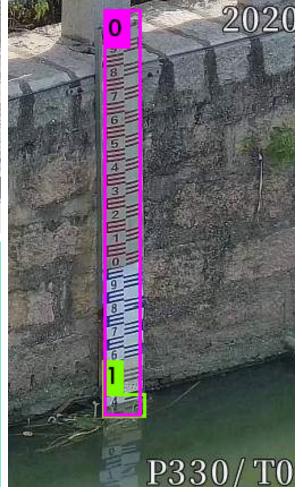

#### **People Counting**

Turn your traffic data into powerful insights

The Four-Faith Intelligent **Algorithm Team is committed** to developing industry-level image recognition technology for IoT industry. Currently, the **People Counting and Water Gauge Reading algorithms has** been completed, and several industry-level algorithms are in the implementation stage.