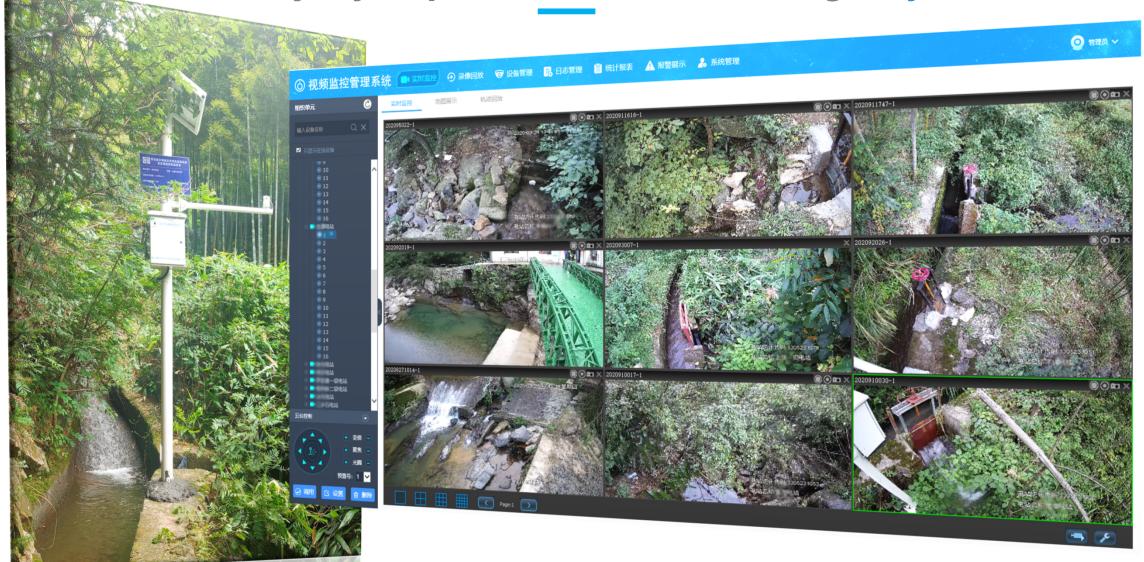

tions**

The camera can be customized to add various IoT interface, act as a traditional data transfer unit. It can transfer data at the same time deliver the on-site image.

#### **IoT Project Applications**

Suitable for different IoT monitoring projects, such as Fire Auto-alarm System, Disaster Alarm System, etc., cooperate with other IoT equipment to build intelligent IoT system.

#### **Security Monitoring Applications**

Traditional video surveillance system, monitoring indoor and outdoor locations, factories, residential areas, office, etc.

#### **Special Industry Applications**

Some special industries require specific protocol and standard, such as GB28181, can be integrated into the camera.

# **Cargo Monitoring Project**







# Riverway/Hydropower Station Monitoring Project











# THANK YOU!

# THE END

Xiamen Four-Faith Communication Technology Co., Ltd.

Tel: +86-592-5907276 5907277

Fax: +86-592-5912735

E-mail: info@four-faith.com

Website: <a href="https://en.four-faith.com">https://en.four-faith.com</a>