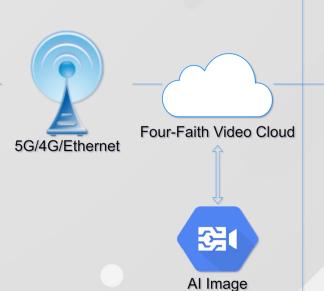

#### **SOLUTION TOPOLOGY**

**Recognition Server** 

Humidity/ Temperature Sensors

water level

indicator

Valve/

Switch

IoT Devices/

Sensors

PLC

I/O

Relay

WIFI

4G/5G Wireless Camera

Open API Embedded to Third-Party Platform or APP

### **Al** Image Recognition

Artificial Intelligence

> **ARTIFICIAL INTELLIGENCE**

This solution solves the pain points of difficult deployment, incompatibility, non-interaction of IoT equipment; and processing of basic protocol conversion and intelligent analysis at the front-end in real-time, which saves network resources and improves the response speed.