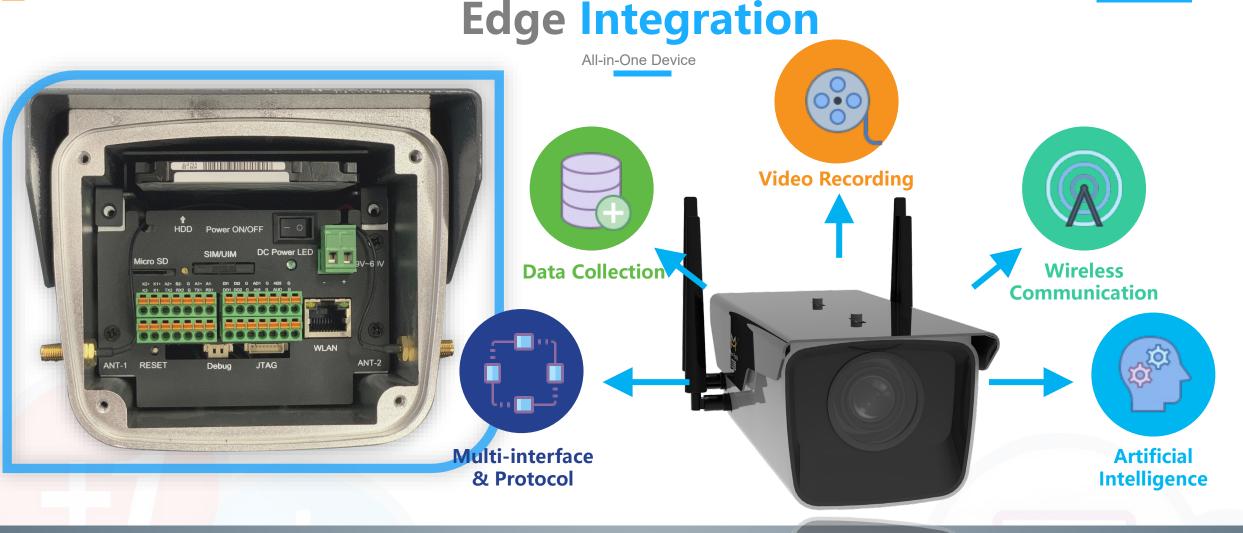

# 4G/5G IOT BULLET IP CAMERA

F-SC241

F-SC241 is an industrial level IoT IP Camera, users can choose a fixed or 16X lens. It comes with a 4G or 5G cellular module, also embedded with multiple IoT interfaces & protocols.

#### CUSTOMIZ-ABLE

Intergrade with
RTU function,
provides multiple
interfaces &
protocols

Four-Faith products can be integrated with most common IoT interface such as RS232, RS485, I/O, Relay, Analog Input and so on. With built-in IoT protocols such as Modbus, MQTT, etc., Four-Faith provides an all-in-one IoT surveillance solution to save your resource at the same time improve the system integration.