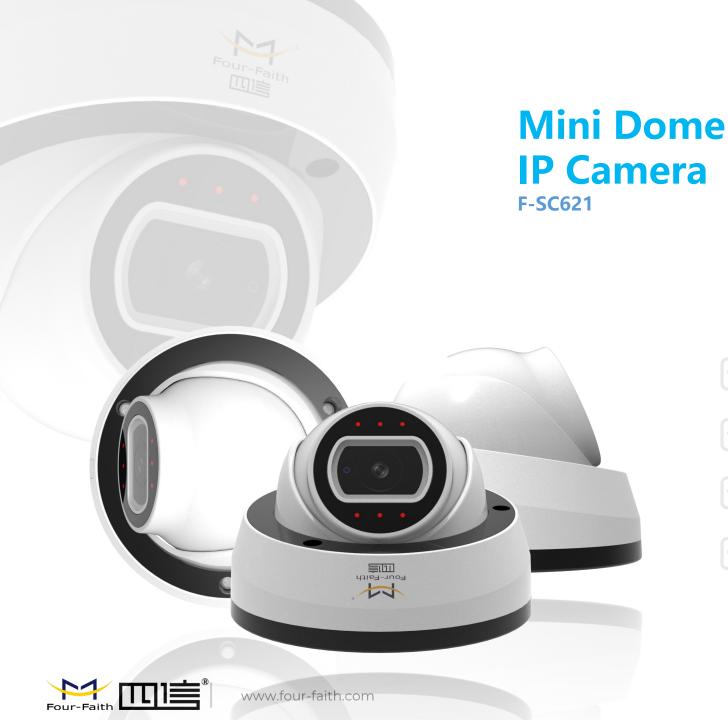

#### HIGH-SPEED

Embedded
with4G/5G highspeed wireless
cellular module

F-SC621 is a turret style fixed lens mini dome camera, the fashion appearance fits most indoor scene.

Turret Style

Easy to adjust to any angle

**Compact Design** 

Mini-compact size, occupy less space

Microphone Inside
Collect real-time image & sound

IR Night-Vision

Deliver clear image in low light or no light environment

F-SC431 is a large size Speed Dome PTZ Camera, can do 360° pan and 90° tilt precisely. It can be customized to add multiple IoT interfaces.