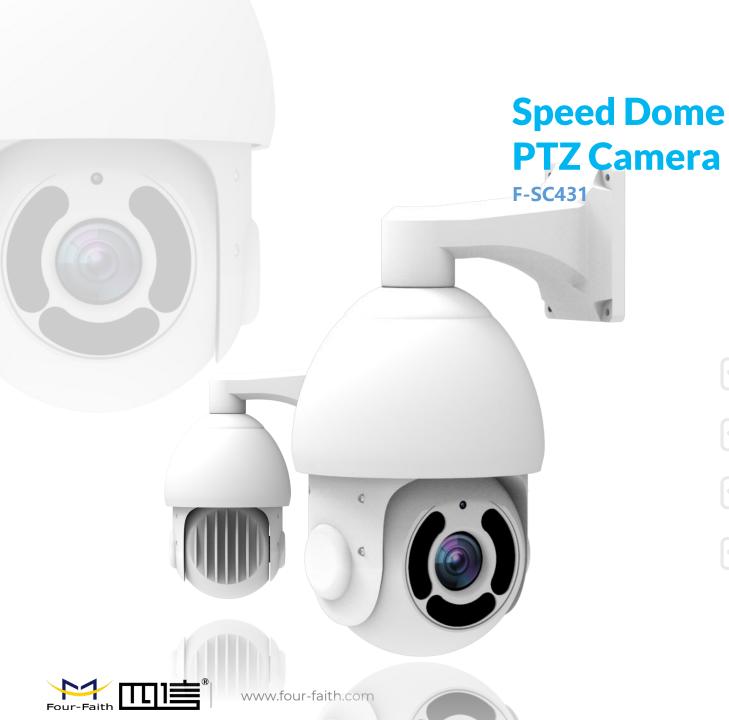

**Compact Design** 

Mini-compact size, occupy less space

Microphone Inside
Collect real-time image & sound

IR Night-Vision

Deliver clear image in low light or no light environment

F-SC431 is a large size Speed Dome PTZ Camera, can do 360° pan and 90° tilt precisely. It can be customized to add multiple IoT interfaces.

360° Endless PTZ

Point to your desired area in less than a second

**30X AF Motorized Lens** 

Industrial level AF Motorized Zoom Lens

loT Interfaces

Comes with serial ports, I/O, relay & audio interfaces

150M IR Night-Vision

3 sets of IR LED lights, night-vision distance up to 150m

F-SC311 & F-SC332 are the mini & pro size bullet camera, users can choose fixed, 3X or 4X lens. It can be customized to add multiple IoT interfaces.