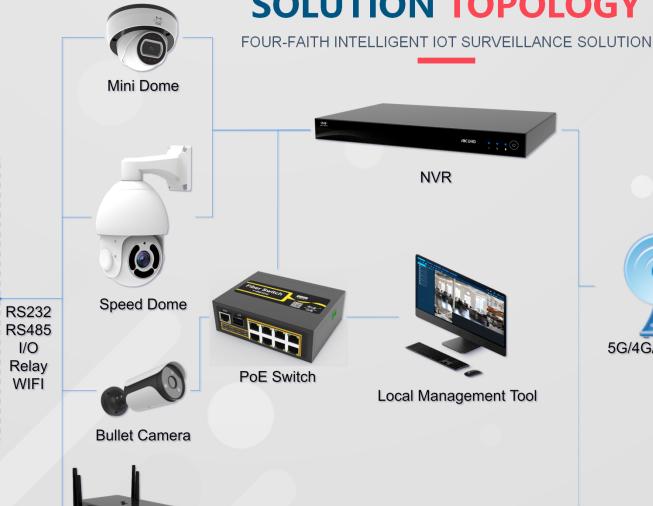

#### **SOLUTION TOPOLOGY**

**Recognition Server** 

Humidity/ Temperature Sensors

water level

indicator

Valve/

Switch

IoT Devices/

Sensors

PLC

I/O

Relay

WIFI

4G/5G Wireless Camera

Open API Embedded to Third-Party Platform or APP