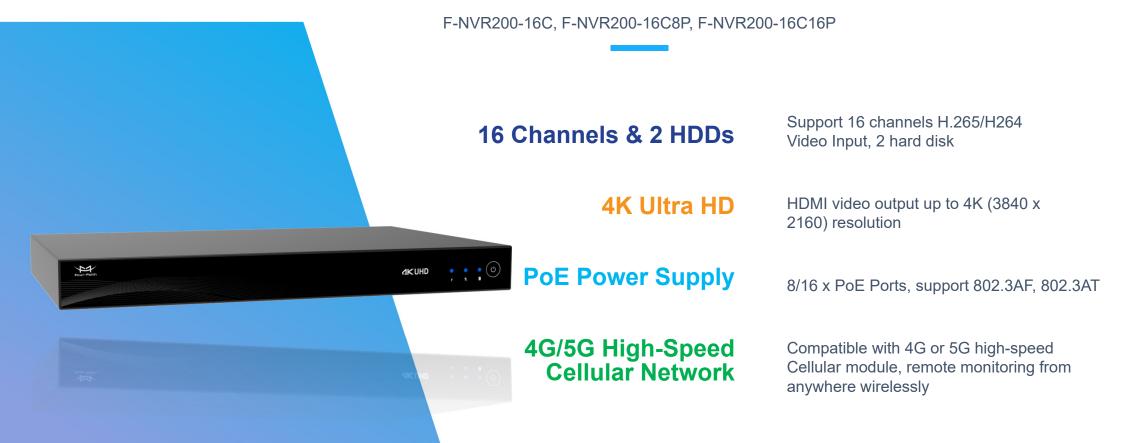

#### F-NVR200 Network Video Recorder

F-NVR200 is a 16-channel dual HDD Network Video Recorder. It supports up to 16 channels HD IP video input and 8/16 PoE power supply (Optional), up to 12TB HDD capability. What's more, it can be integrated with 4G or 5G cellular module inside.