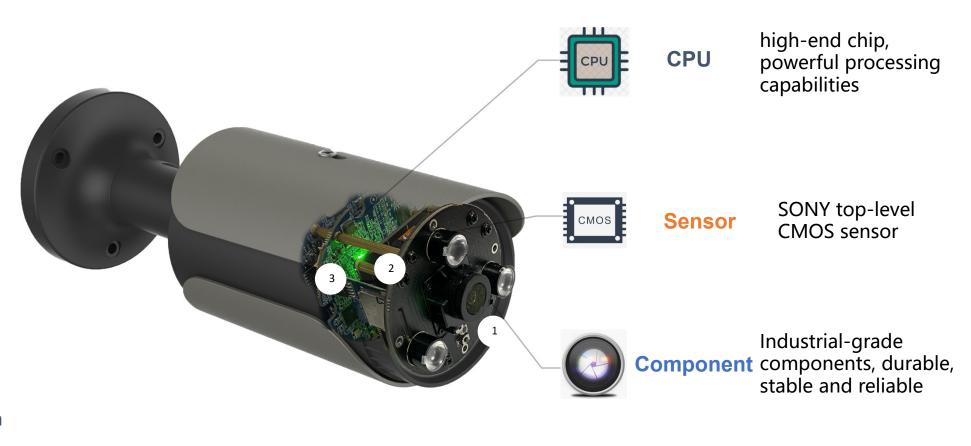

#### **ROBUST**

Industrial level components & IP 67metal casing

### **Industrial Level Stability**

Industrial Level Design, Provides Better Stability And Durability

# Industrial Level Protection

Metal casing, high protection level, suitable for various rugged environment